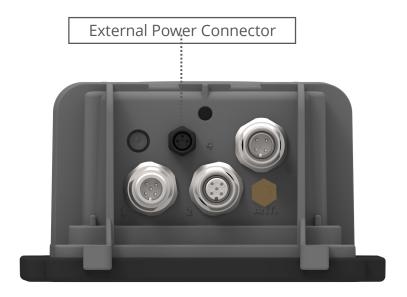

Installation tool for wire termination (included in field attachable connector packaging)

IMPORTANT NOTE: ensure that you have properly wired the connection to avoid permanent electrical damage to the Wavelet device.