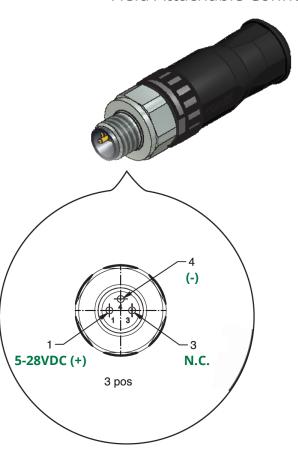

## **POWER CONNECTOR - WIRING DIAGRAM**

## EXTERNAL POWER - M8 3-PIN MALE

| Connector Pin # | Signal        | Pin Assignment |      |
|-----------------|---------------|----------------|------|
| 1               | 5-28VDC (+)   | Front          | Back |
| 3               | No Connection | 3 1            |      |
| 4               | Negative (-)  |                |      |